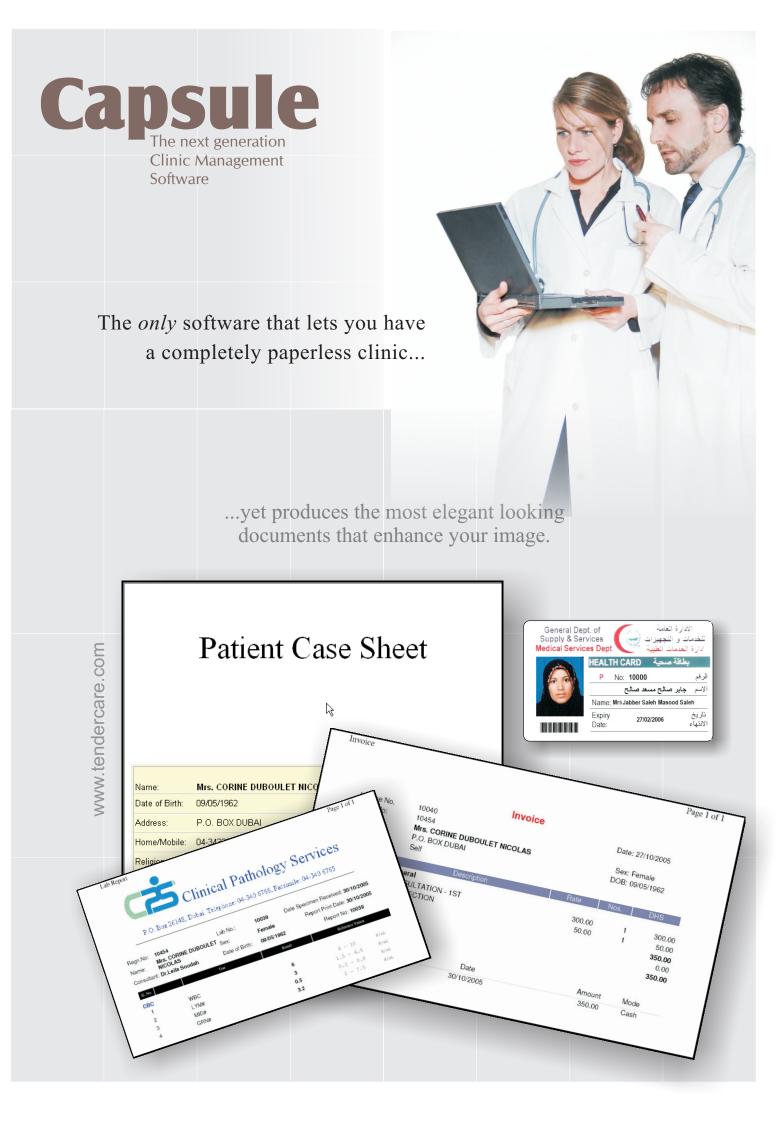

# Medical Records

## Management Reports

CAPSULE is a medical practice management software solution designed specifically by doctors for doctors.

Core functionality includes interactive scheduling, billing, encounter management, claims processing, batch payment and comprehensive reporting and analysis. It speeds up reimbursement through real-time eligibility verification and electronic claims filing. Save time and money automating tasks such as patient appointment, reminder phone calls, and patient statement.