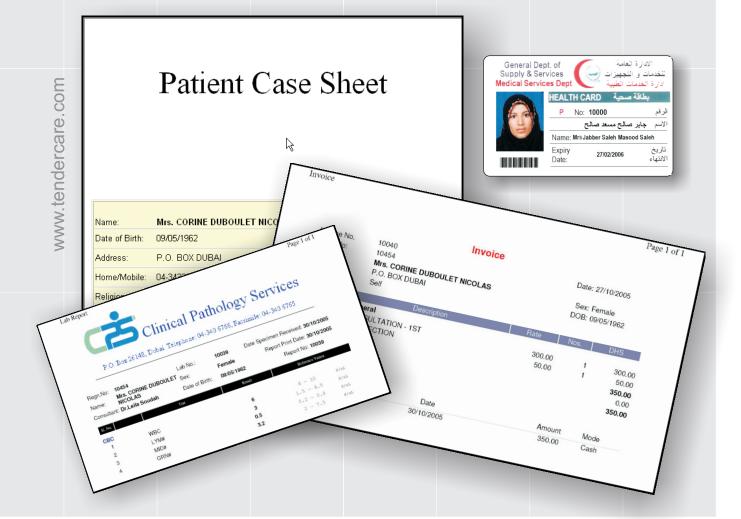

## Billing

Cash, Insurance, Panels

(The most comprehensive Insurance module made in consultation with the Insurance companies)

Medical Records

## Management Reports

CAPSULE is a medical practice management software solution designed specifically by doctors for doctors.

Core functionality includes interactive scheduling, billing, encounter management, claims processing, batch payment and comprehensive reporting and analysis. It speeds up reimbursement through real-time eligibility verification and electronic claims filing. Save time and money automating tasks such as patient appointment, reminder phone calls, and patient statement.