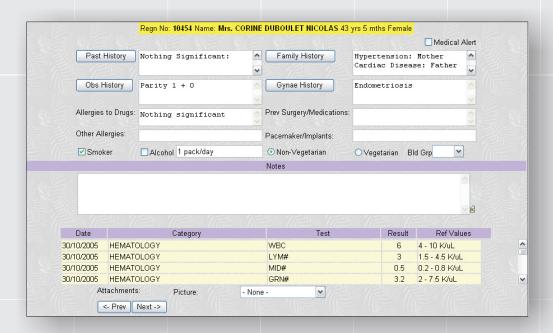

## Management Reports

CAPSULE is a medical practice management software solution designed specifically by doctors for doctors.

Core functionality includes interactive scheduling, billing, encounter management, claims processing, batch payment and comprehensive reporting and analysis. It speeds up reimbursement through real-time eligibility verification and electronic claims filing. Save time and money automating tasks such as patient appointment, reminder phone calls, and patient statement.